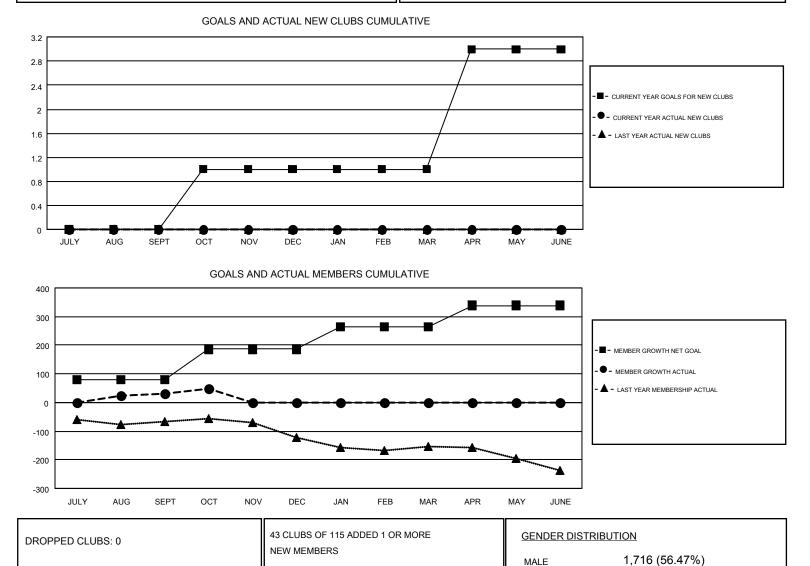

#### GMT: WILLIAM PHILLIPI

| Clubs                 |               |           |               | Members               |                           |                         |                                                    |
|-----------------------|---------------|-----------|---------------|-----------------------|---------------------------|-------------------------|----------------------------------------------------|
| RESULTS FOR 2018-2019 |               |           |               | RESULTS FOR 2018-2019 |                           |                         |                                                    |
| QUARTER               | NEW CLUB GOAL | NEW CLUBS | DROPPED CLUBS | QUARTER               | MEMBER GROWTH NET<br>GOAL | MEMBER GROWTH<br>ACTUAL | DROPPED<br>MEMBERS ACTUAL<br>(including transfers) |
| JULY/AUG/SEPT         | 0             | 0         | 0             | JULY/AUG/SEPT         | 81                        | 116                     | 63                                                 |
| OCT/NOV/DEC           | 1             | 0         | 0             | OCT/NOV/DEC           | 105                       | 51                      | 25                                                 |
| JAN/FEB/MAR           | 0             | 0         | 0             | JAN/FEB/MAR           | 77                        | 0                       | 0                                                  |
| APR/MAY/JUNE          | 2             | 0         | 0             | APR/MAY/JUNE          | 76                        | 0                       | 0                                                  |

# © Copyright 2018, Lions Clubs International, All Rights Reserved.

CLICK HERE FOR CUMULATIVE

MEMBERSHIP DATA

15

0

73

OTHER

TOTAL

DECEASED

CLUB CANCELLED

DROPPED MEMBERS

1,323 (43.53%)

FEMALE

DUES

TOTAL FAMILY UNIT MEMBERS

FAMILY MEMBERS PAYING HALF